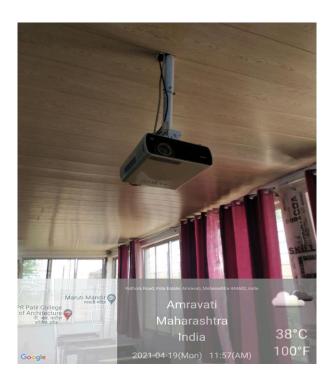

#### 1. Geotagged Photographs:

**LCD Projector in classrooms** 

LAN Server installed at Computer Lab.

Principal
P.R. Fall Collage of Architecture
Kathora, Amravati.