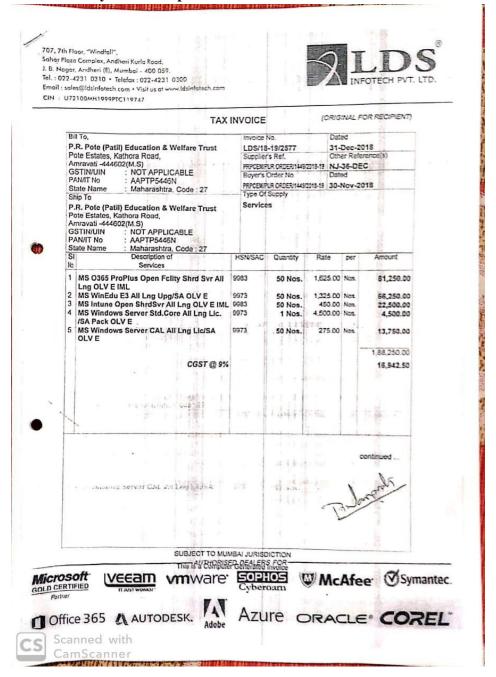

#### TAX INVOICE(Page 2) (ORIGINAL FOR RECIPIENT) Bill To, Invoice No: Dated P.R. Pote (Patil) Education & Welfare Trust LDS/18-19/2577 Pote Estates, Kathora Road, 31-Dec-2018 Supplier's Ref. Amravati -444602(M.S) Other Reference(s) PRPCEMPUR ORDER/1449/2018-19 NJ-36-DEC GSTIN/UIN : NOT APPLICABLE PAN/IT No Buyer's Order No. AAPTP5446N Dated State Name Maharashtra, Code: 27 PRPCEMPUR ORDER/1449/2018-19 | 30-Nov-2018 Ship To Type Of Supply P.R. Pote (Patil) Education & Welfare Trust Services Pote Estates, Kathora Road,

Amravati -444602(M.S)
GSTIN/UIN : NOT APPLICABLE
PAN/IT NO : AAPTP5446N

State Name : Maharashtra Code

| SI<br>No. | Description of Services                                                                                        | I VAL     | HSN/SAC   | Quantity | Rate   | per | Amount        |
|-----------|----------------------------------------------------------------------------------------------------------------|-----------|-----------|----------|--------|-----|---------------|
|           |                                                                                                                | SGST @ 9% | 1- 1      | 1117     | E PARK | -   | 16,942.50     |
|           | 1000                                                                                                           |           | (No - (+) | 100      | - Hr   | 7.  | - 12          |
|           | 196 a 19 |           | 3- 1      | 1        | 0      | 2.  | Į.            |
| -         | 1 1 1 1 1 1                                                                                                    | Total     |           | 201 Nos. |        |     | ₹ 2,22,135.00 |