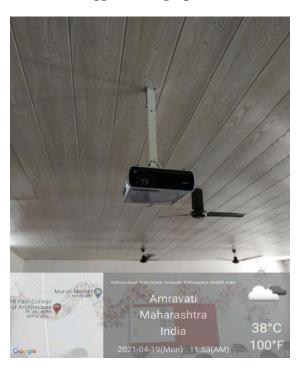

#### 1. Geotagged Photographs:

**LCD Projector in classrooms** 

LAN Server installed at Computer Lab.

Principal
P.R. Fall Collage of Architecture
Kathora, Amravati.