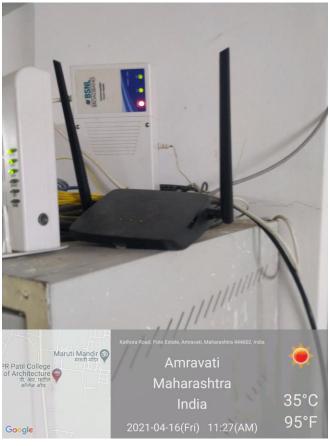

#### 1. Geotagged Photographs:

**LCD Projector in classrooms** 

LAN Server installed at Computer Lab.

Principal
P.R. Fall Collage of Architecture
Kathora, Amravati.

### Pote Estate, Kathora Road, Amravati (M. S.)

Ph. No. 0721 – 2970435 Fax No. 0721- 2530341 **E-mail:** prparchitech@gmail.com,

**Broadband connection** 

Wi-FI Router installed at Computer Lab

**Document Scanner at Administrative office** 