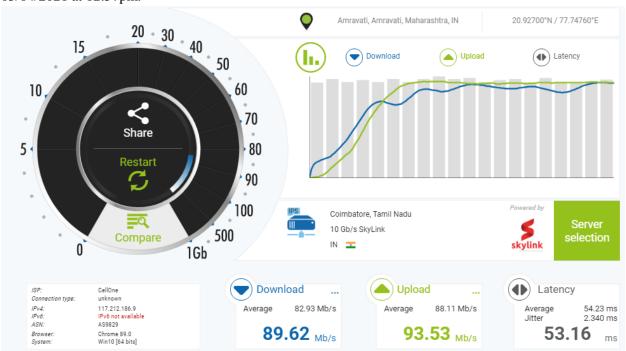

#### 3. Speed Test Report Screenshot:

Speed test details retrieved from www.nperf.com as suggested by service provider BSNL Details taken on 03/04/2021 at 12:57pm.

Principal
P.R.Pall Collage of Architecture
Kathora, Amravati.