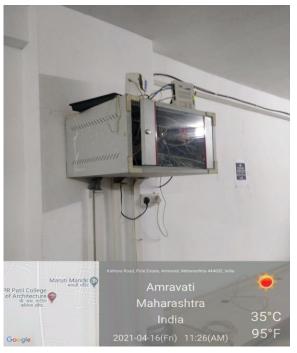

#### 1. Geotagged Photographs:

**LCD Projector in classrooms** 

LAN Server installed at Computer Lab.

Principal
P.R. Fall Collage of Architecture
Kathora, Amravati.