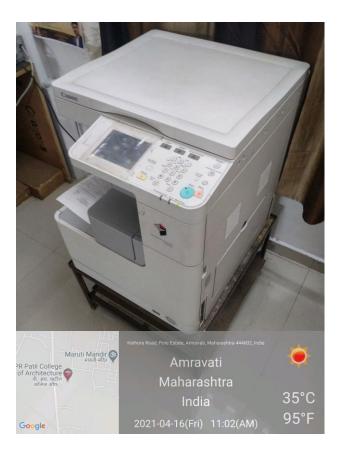

### Pote Estate, Kathora Road, Amravati (M. S.)

Ph. No. 0721 – 2970435 Fax No. 0721- 2530341 **E-mail:** prparchitech@gmail.com,

Copier Machine installed at Administrative office

Scanner/ Printer installed at computer Lab